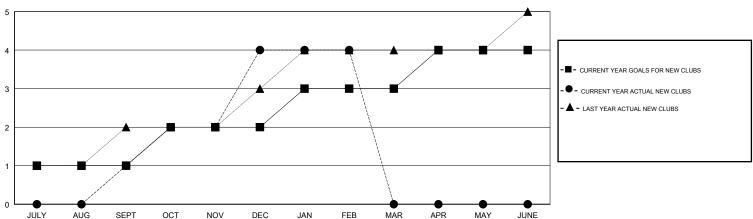

## GOALS AND ACTUAL NEW CLUBS CUMULATIVE

0

0

11

1

0

| 000                | JULY | AUG | SEPT | OCT | NOV                                            | DEC                       | JAN | FEB | MAR   | APR                       | MAY                                                                                             | JUNE                       |  |  |
|--------------------|------|-----|------|-----|------------------------------------------------|---------------------------|-----|-----|-------|---------------------------|-------------------------------------------------------------------------------------------------|----------------------------|--|--|
| DROPPED CLUBS: 14  |      |     |      |     | 50 CLUBS OF 137 ADDED 1 OR MORE<br>NEW MEMBERS |                           |     |     |       | MA                        | GENDER DISTRIBUTION           MALE         3,455 (89.55%)           FEMALE         403 (10.45%) |                            |  |  |
| DROPPED MEMBERS    |      |     |      |     |                                                |                           |     |     |       |                           | Women Percentage Fiscal Year Goal: 15%                                                          |                            |  |  |
| DECEASED           |      |     |      |     | 6                                              | CHOICHEDE FOR CHANN ATIVE |     |     | TOTAL | TOTAL FAMILY UNIT MEMBERS |                                                                                                 |                            |  |  |
| CLUB CANCELLED 449 |      |     |      |     | CLICK HERE FOR CUMULATIVE MEMBERSHIP DATA      |                           |     |     |       |                           | FAMILY MEMBERS PAYING HALF 62                                                                   |                            |  |  |
| OTHER 2            |      |     |      | 21  | 3                                              |                           |     |     |       |                           | FAMIL' DUES                                                                                     | FAMILY MEMBERS PAYING HALF |  |  |
| TOTAL 668          |      |     |      |     |                                                |                           |     |     |       |                           |                                                                                                 |                            |  |  |