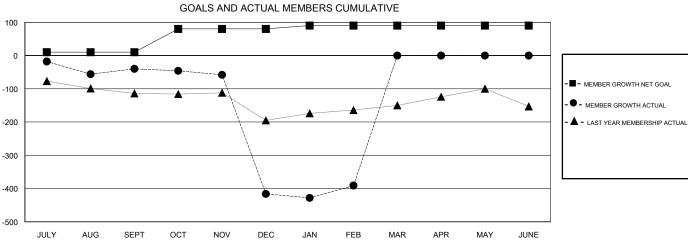

## GOALS AND ACTUAL NEW CLUBS CUMULATIVE

0

0

11

1

0

| 000                | JULY | AUG | SEPT | OCT | NOV                                            | DEC                       | JAN | FEB | MAR   | APR                       | MAY                                                                                             | JUNE                       |  |  |
|--------------------|------|-----|------|-----|------------------------------------------------|---------------------------|-----|-----|-------|---------------------------|-------------------------------------------------------------------------------------------------|----------------------------|--|--|
| DROPPED CLUBS: 14  |      |     |      |     | 50 CLUBS OF 137 ADDED 1 OR MORE<br>NEW MEMBERS |                           |     |     |       | MA                        | GENDER DISTRIBUTION           MALE         3,455 (89.55%)           FEMALE         403 (10.45%) |                            |  |  |
| DROPPED MEMBERS    |      |     |      |     |                                                |                           |     |     |       |                           | Women Percentage Fiscal Year Goal: 15%                                                          |                            |  |  |
| DECEASED           |      |     |      |     | 6                                              | CHOICHEDE FOR CHANN ATIVE |     |     | TOTAL | TOTAL FAMILY UNIT MEMBERS |                                                                                                 |                            |  |  |
| CLUB CANCELLED 449 |      |     |      |     | CLICK HERE FOR CUMULATIVE MEMBERSHIP DATA      |                           |     |     |       |                           | FAMILY MEMBERS PAYING HALF 62                                                                   |                            |  |  |
| OTHER 2            |      |     |      | 21  | 3                                              |                           |     |     |       |                           | FAMIL' DUES                                                                                     | FAMILY MEMBERS PAYING HALF |  |  |
| TOTAL 668          |      |     |      |     |                                                |                           |     |     |       |                           |                                                                                                 |                            |  |  |